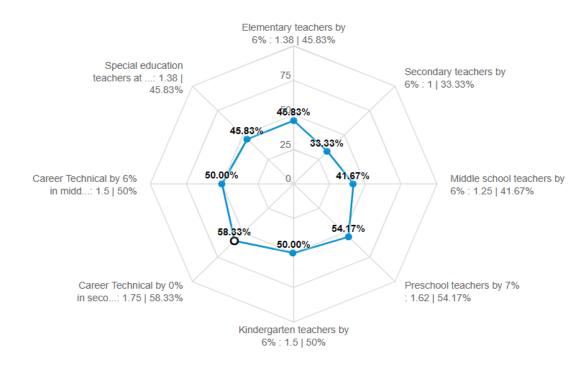

| 1                      | 3                                                     |
| Disagree - growth will be less than estimate | 0 | 1 | 1                              | 1                               | 1                                             | 0                        | 0                      | 0                                                     |

NOTE: Superintendent demand for ESL/Foreign Language K-12 did not have a clear corresponding alignment in the U.S. Bureau of Labor Statistics questions.

Looking ahead to the next 1-5 years, please indicate whether you agree or disagree with the U.S. Bureau of Labor Statistics as it relates to your district's needs. According to the U.S. Bureau of Labor Statistics, there will be a growth in the following areas through 2024:



manufacture All

## 2021 Breakdown of responses to the U.S. Bureau of Labor Statistics prompts as related to the superintendent's answer about areas of need in their district.

|                                              |                                 | vill need Ele<br>ducation P- | ,                                 | District wil<br>Middle Chi         | ldhood 4-9   | District will<br>need Secondary<br>Education 7-12 | District will<br>need Career<br>Technical 9-12 | District will need<br>Intervention<br>Specialist K-12 |
|----------------------------------------------|---------------------------------|------------------------------|-----------------------------------|------------------------------------|--------------|---------------------------------------------------|---------