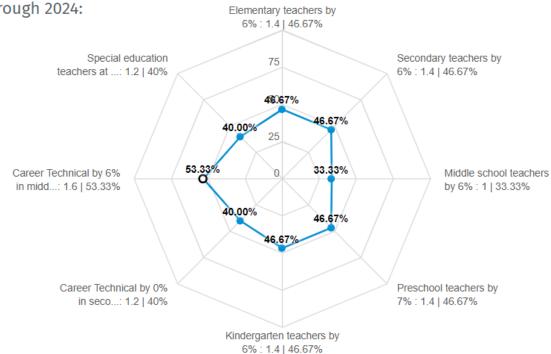

growth will be less than estimate | 1                               | 1                            | 1                                 | 0                                  | 1            | 0                                                 | 0                                              | 0                                                     |

NOTE: Superintendent demand for ESL/Foreign Language K-12 did not have a clear corresponding alignment in the U.S. Bureau of Labor Statistics questions.

Looking ahead to the next 1-5 years, please indicate whether you agree or disagree with the U.S. Bureau of Labor Statistics as it relates to your district's needs. According to the U.S. Bureau of Labor Statistics, there will be a growth in the following areas through 2024:

Elementary teachers by



Powered by AI